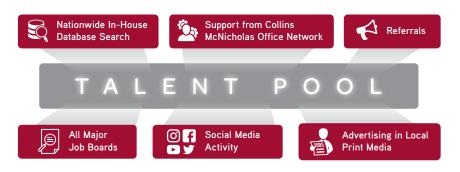

## **Collins McNicholas Sourcing Strategy**

The cornerstone of our recruitment campaign was the development of a microsite (www.collinsmcnicholas.ie/renew) This provided a detailed background on the company, the specifics of the Irish facility, all vacancies listed with full job descriptions attached, and contact details for relevant personnel in Collins McNicholas.